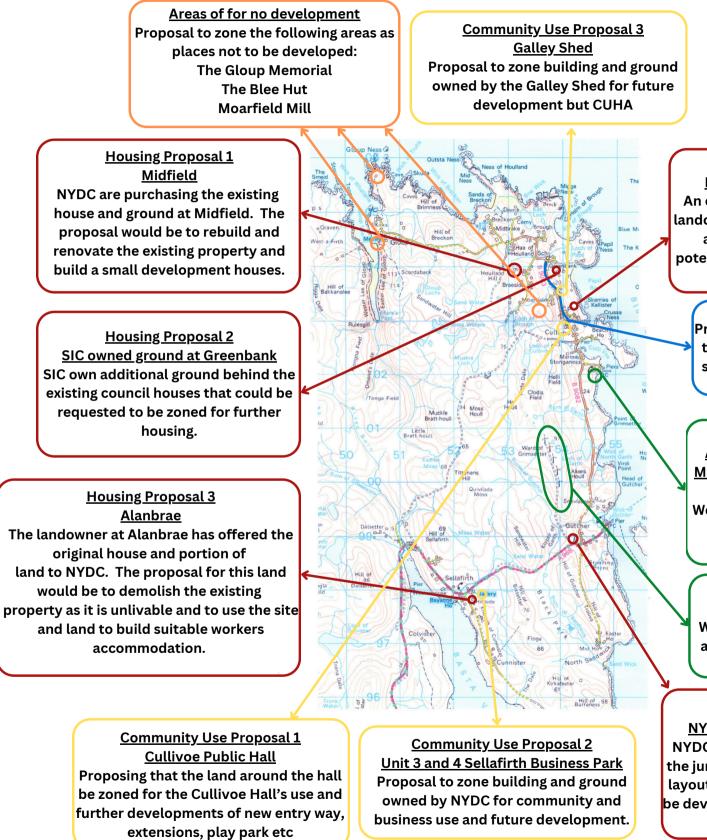

## North Yell Local Place Plan Proposals

Map for illustration purposes only and show an approximation of the areas discussed

<u>Housing Proposal 4</u> <u>Land at Kellister Croft</u> An offer has been made by a landowner at the Kellister croft and we would propose potentially zoning this area for housing.

<u>Footpath Proposal 1</u> Proposing zoning the area along the existing road between the school and the shop to have a public footpath put in place

<u>Industrial Proposal 1</u> <u>Area around the North Yell</u> <u>Marina and Cullivoe Industrial</u> <u>Estate</u> We would propose to zone this area for further industrial development.

Industrial Proposal 2 Garth Wind We would propose to zone this area for continuing and future community energy projects

<u>Housing Proposal 5</u> <u>NYDC Ground at Garth Wind</u> NYDC own a portion of ground at the junction of Garth Wind and the layout for the new road that could be developed into serviced sites for self builds